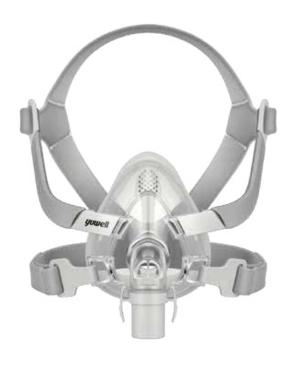

### Ameriflex Comfort Series CPAP Masks Specifications Sheet

AmeriFlex Comfort Series
CPAP Masks
YF-02 Full Face Mask Family
YN-03 Nasal Mask Family

Quick Release Connector The quick-release connector easily releases or reconnects the mask with a positive and secure latch.

Soft and Light Headgear Selected soft skin-friendly fabrics are light and stable and helps patients adapt to treatment comfortably.