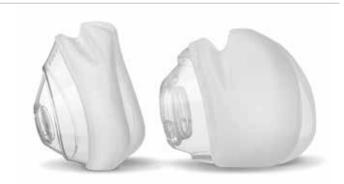

#### **Features**

Rebound Silicone Cushion
The rebound silicone cushion is
airtight, light and soft. It is designed
to reduce facial pressure, improve fit
and comfort.

Quiet Vent Technology Honeycomb design, reduces airflow erosion intensity for a peaceful and quiet night's sleep.

Adaptive Silicone Cushion
The silicone cushion has an adaptive design at the nose bridge that automatically adjusts to different face shape, better relieving pressure and improving user experience.