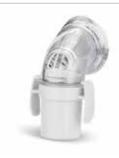

#### **Features**

Rebound Silicone Cushion
The rebound silicone cushion is
airtight, light and soft. It is designed
to reduce facial pressure, improve fit
and comfort.

Quiet Vent Technology Honeycomb design, reduces airflow erosion intensity for a peaceful and quiet night's sleep.

Quick Release Connector The quick-release connector easily releases or reconnects the mask with a positive and secure latch.

Soft and Light Headgear Selected soft skin-friendly fabrics are light and stable and helps patients adapt to treatment comfortably.