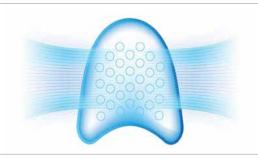

#### **Features**

Rebound Silicone Cushion
The rebound silicone cushion is
airtight, light and soft. It is designed
to reduce facial pressure, improve fit
and comfort.

Quiet Vent Technology Honeycomb design, reduces airflow erosion intensity for a peaceful and quiet night's sleep.