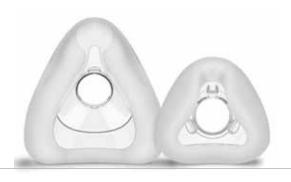

#### **Features**

Rebound Silicone Cushion
The rebound silicone cushion is
airtight, light and soft. It is designed
to reduce facial pressure, improve fit
and comfort.

Quiet Vent Technology Honeycomb design, reduces airflow erosion intensity for a peaceful and quiet night's sleep.

Adaptive Silicone Cushion
The silicone cushion has an adaptive design at the nose bridge that automatically adjusts to different face shape, better relieving pressure and improving user experience.