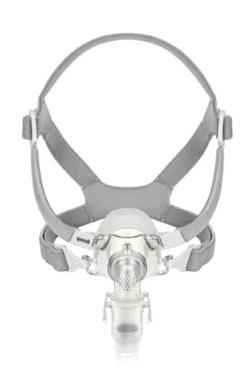

### Ameriflex Comfort Series CPAP Masks Specifications Sheet

AmeriFlex Comfort Series
CPAP Masks
YF-02 Full Face Mask Family
YN-03 Nasal Mask Family

Quick Release Connector The quick-release connector easily releases or reconnects the mask with a positive and secure latch.

Soft and Light Headgear Selected soft skin-friendly fabrics are light and stable and helps patients adapt to treatment comfortably.