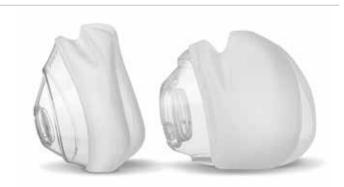

#### **Features**

Rebound Silicone Cushion
The rebound silicone cushion is
airtight, light and soft. It is designed
to reduce facial pressure, improve fit
and comfort.

Quiet Vent Technology Honeycomb design, reduces airflow erosion intensity for a peaceful and quiet night's sleep.

Adaptive Silicone Cushion
The silicone cushion has an adaptive design at the nose bridge that automatically adjusts to different face shape, better relieving pressure and improving user experience.