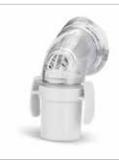

Quick Release Connector The quick-release connector easily releases or reconnects the mask with a positive and secure latch.

Soft and Light Headgear Selected soft skin-friendly fabrics are light and stable and helps patients adapt to treatment comfortably.