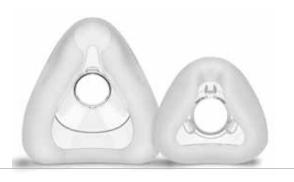

Adaptive Silicone Cushion
The silicone cushion has an adaptive design at the nose bridge that automatically adjusts to different face shape, better relieving pressure and improving user experience.