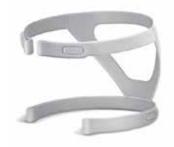

Quick Release Connector The quick-release connector easily releases or reconnects the mask with a positive and secure latch.

Soft and Light Headgear Selected soft skin-friendly fabrics are light and stable and helps patients adapt to treatment comfortably.