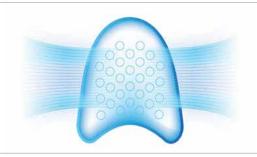

#### **Features**

Rebound Silicone Cushion
The rebound silicone cushion is
airtight, light and soft. It is designed
to reduce facial pressure, improve fit
and comfort.

Quiet Vent Technology Honeycomb design, reduces airflow erosion intensity for a peaceful and quiet night's sleep.